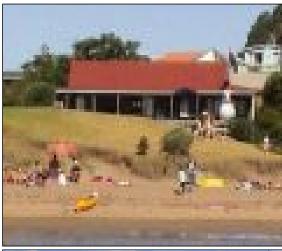

## Description

TAPEKA POINT BEACH FRONT HOUSE. FULLY EQUIPPED WITH AWESOME VIEWS AND DIRECT BEACH ACCESS. The house is superbly furnished featuring a nautical theme. Three bedrooms featuring a king size master are in the main house with a large fourth bedroom/sleepout behind accommodating 8 people plus in comfort. Surrounded by covered verandah leading to large deck and entertaining area. Walk from the deck to a sandy all tide swimming beach. Fully equipped kitchen (inc dishwasher) and laundry. Living area has high timber ceilings, leather sofas.