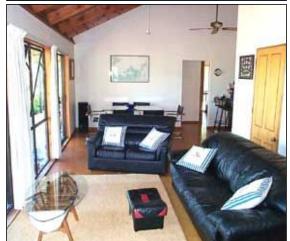

## Description

TAPEKA POINT BEACH FRONT HOUSE. FULLY EQUIPPED WITH AWESOME VIEWS AND DIRECT BEACH ACCESS. The house is superbly furnished featuring a nautical theme. Three bedrooms featuring a king size master are in the main house with a large fourth bedroom/sleepout behind accommodating 8 people plus in comfort. Surrounded by covered verandah leading to large deck and entertaining area. Walk from the deck to a sandy all tide swimming beach. Fully equipped kitchen (inc dishwasher) and laundry. Living area has high timber ceilings, leather sofas.