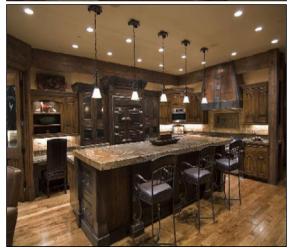

## Description

This exclusive 6 bedroom, 7.5 bath home perches above Old Town Park City and is inaccessible to the public. Located 160 feet above Woodside Avenue, the two Treasure Hill Ski Homes can only be entered by guests via a private tunnel. This 9,600 square foot ski-in/ski-out home is supremely situated between Park City Mountain Resort's Upper and Lower Quit'N Time Run, and just 450 feet from Main Street, offering quick and easy access to skiing, snowboarding, restaurants, shopping, bars and clubs, and The Egyptian Theater. Enjoy incredible views of Old Town and 1.5 acres of Park City Mountain Resort. If supreme accommodations and ultimate privacy are on this ski-vacation's lodging agenda, there is no better place to stay than the Treasure Hill Ski Homes.