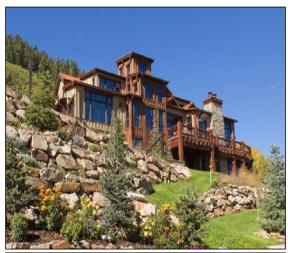

## Description

This exclusive 6 bedroom, 7.5 bath home perches above Old Town Park City and is inaccessible to the public. Located 160 feet above Woodside Avenue, the two Treasure Hill Ski Homes can only be entered by guests via a private tunnel. This 9,600 square foot ski-in/ski-out home is supremely situated between Park City Mountain Resort's Upper and Lower Quit'N Time Run, and just 450 feet from Main Street, offering quick and easy access to skiing, snowboarding, restaurants, shopping, bars and clubs, and The Egyptian Theater. Enjoy incredible views of Old Town and 1.5 acres of Park City Mountain Resort. If supreme accommodations and ultimate privacy are on this ski-vacation's lodging agenda, there is no better place to stay than the Treasure Hill Ski Homes.