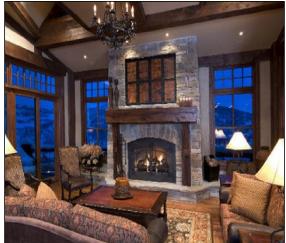

## Description

This exclusive 6 bedroom, 7.5 bath home perches above Old Town Park City and is inaccessible to the public. Located 160 feet above Woodside Avenue, the two Treasure Hill Ski Homes can only be entered by guests via a private tunnel. This 9,600 square foot ski-in/ski-out home is supremely situated between Park City Mountain Resort's Upper and Lower Quit'N Time Run, and just 450 feet from Main Street, offering quick and easy access to skiing, snowboarding, restaurants, shopping, bars and clubs, and The Egyptian Theater. Enjoy incredible views of Old Town and 1.5 acres of Park City Mountain Resort. If supreme accommodations and ultimate privacy are on this ski-vacation's lodging agenda, there is no better place to stay than the Treasure Hill Ski Homes.